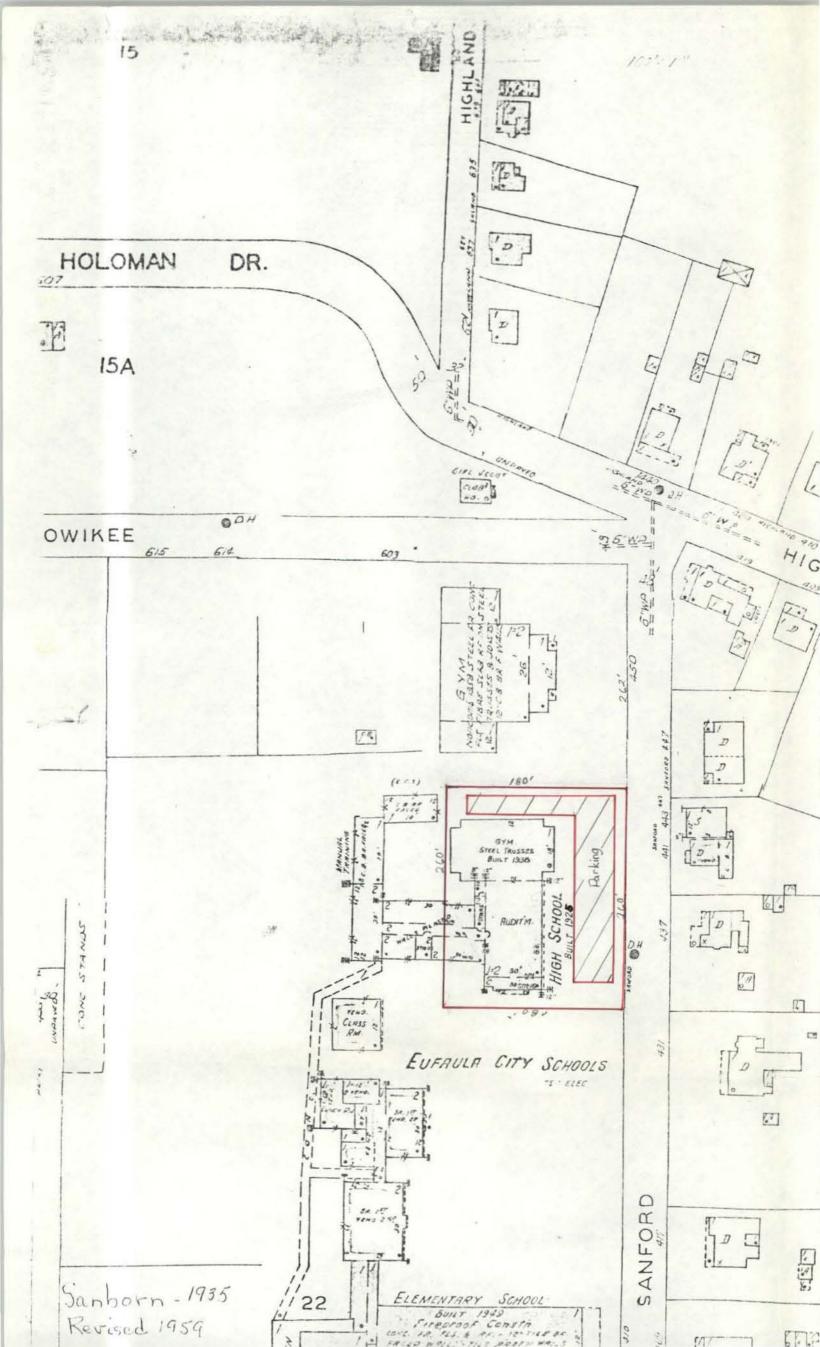

|                                       |
| PHOTO CREDIT: Blondheim and Williams DATE OF PHOTO: 5-20-81 NEGATIVE FILED AT: Office-Blondheim and Williams, ATA 4. IDENTIFICATION DESCRIBE VIEW, DIRECTION, ETC.                                             | et-Auditorium faces South             |
| PHOTO CREDIT: Blondheim and Williams  DATE OF PHOTO: 5-20-81  NEGATIVE FILED AT:  Office-Blondheim and Williams, ATA  4. IDENTIFICATION  DESCRIBE VIEW, DIRECTION, ETC.  Corner view taken from Sanford Street | et-Auditorium faces South             |
| PHOTO CREDIT: Blondheim and Williams DATE OF PHOTO: 5-20-81 NEGATIVE FILED AT: Office-Blondheim and Williams, ATA 4. IDENTIFICATION DESCRIBE VIEW, DIRECTION, ETC.                                             | et-Auditorium faces South             |