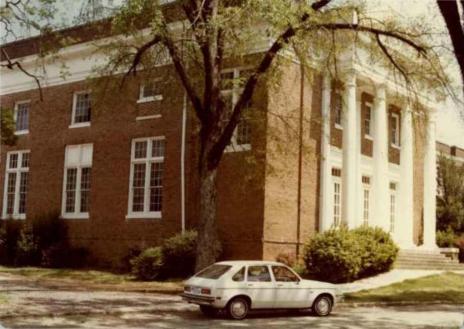

|                                       |
| PHOTO CREDIT: Blondheim and Williams DATE OF PHOTO: 5-20-81 NEGATIVE FILED AT: Office-Blondheim and Williams, ATA 4. IDENTIFICATION DESCRIBE VIEW, DIRECTION, ETC.                                             | et-Auditorium faces South             |
| PHOTO CREDIT: Blondheim and Williams  DATE OF PHOTO: 5-20-81  NEGATIVE FILED AT:  Office-Blondheim and Williams, ATA  4. IDENTIFICATION  DESCRIBE VIEW, DIRECTION, ETC.  Corner view taken from Sanford Street | et-Auditorium faces South             |
| PHOTO CREDIT: Blondheim and Williams DATE OF PHOTO: 5-20-81 NEGATIVE FILED AT: Office-Blondheim and Williams, ATA 4. IDENTIFICATION DESCRIBE VIEW, DIRECTION, ETC.                                             | et-Auditorium faces South             |