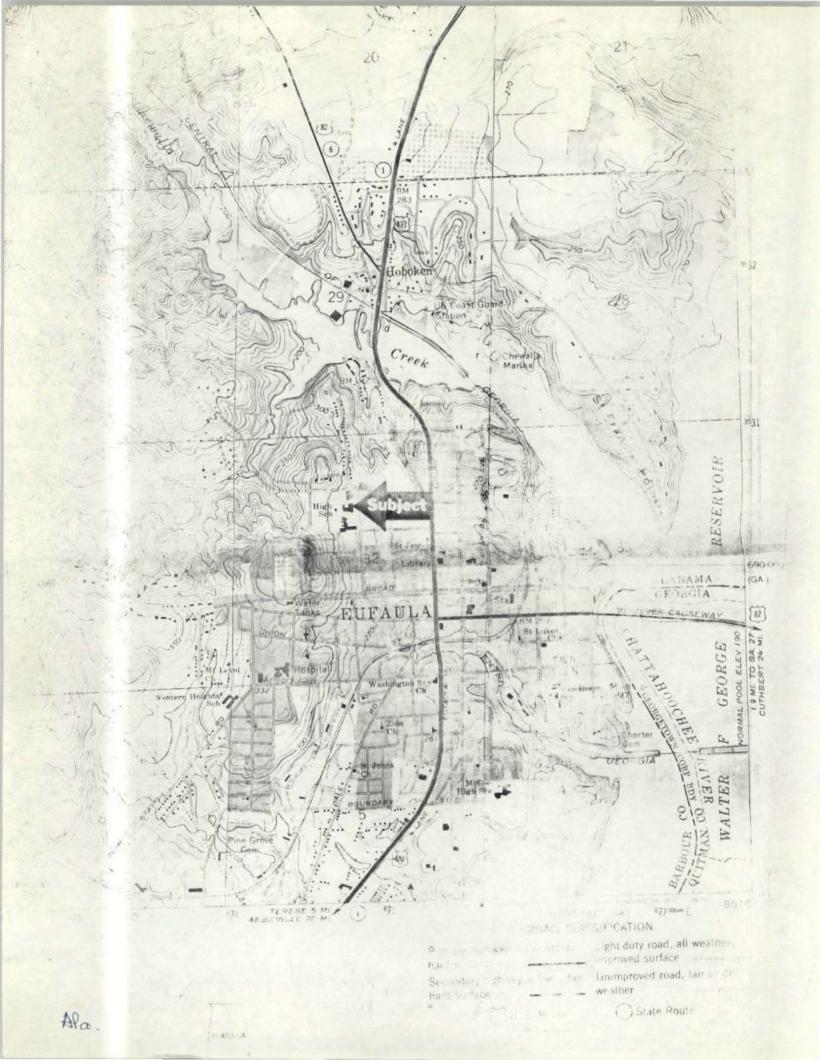

|                                       |
| PHOTO CREDIT: Blondheim and Williams DATE OF PHOTO: 5-20-81 NEGATIVE FILED AT: Office-Blondheim and Williams, ATA 4. IDENTIFICATION DESCRIBE VIEW, DIRECTION, ETC.                                             | et-Auditorium faces South             |
| PHOTO CREDIT: Blondheim and Williams  DATE OF PHOTO: 5-20-81  NEGATIVE FILED AT:  Office-Blondheim and Williams, ATA  4. IDENTIFICATION  DESCRIBE VIEW, DIRECTION, ETC.  Corner view taken from Sanford Street | et-Auditorium faces South             |
| PHOTO CREDIT: Blondheim and Williams DATE OF PHOTO: 5-20-81 NEGATIVE FILED AT: Office-Blondheim and Williams, ATA 4. IDENTIFICATION DESCRIBE VIEW, DIRECTION, ETC.                                             | et-Auditorium faces South             |