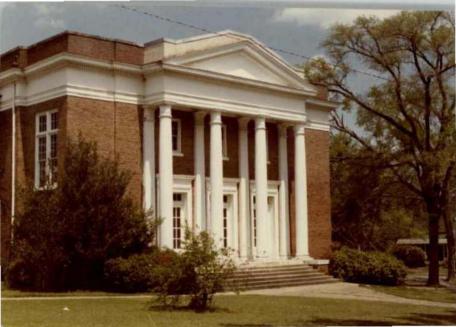

|
| PHOTO CREDIT: Blondheim and Williams DATE OF PHOTO: 5-20-81 NEGATIVE FILED AT: Office-Blondheim and Williams, ATA 4. IDENTIFICATION DESCRIBE VIEW, DIRECTION, ETC.                                             | et-Auditorium faces South             |
| PHOTO CREDIT: Blondheim and Williams  DATE OF PHOTO: 5-20-81  NEGATIVE FILED AT:  Office-Blondheim and Williams, ATA  4. IDENTIFICATION  DESCRIBE VIEW, DIRECTION, ETC.  Corner view taken from Sanford Street | et-Auditorium faces South             |
| PHOTO CREDIT: Blondheim and Williams DATE OF PHOTO: 5-20-81 NEGATIVE FILED AT: Office-Blondheim and Williams, ATA 4. IDENTIFICATION DESCRIBE VIEW, DIRECTION, ETC.                                             | et-Auditorium faces South             |