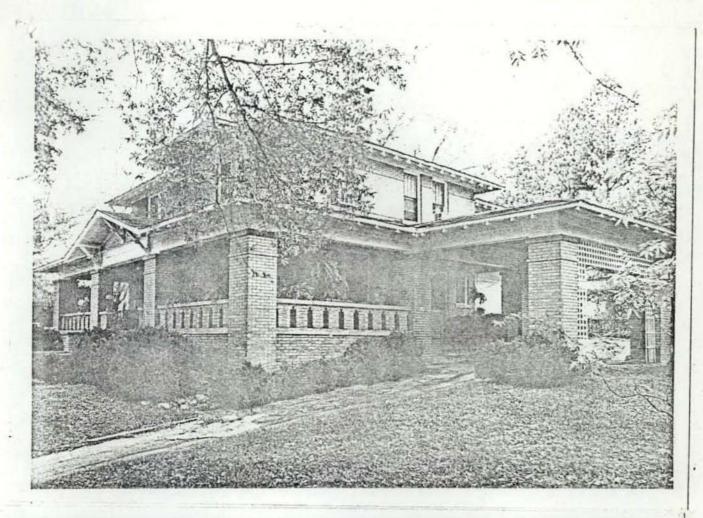

| SIGNIFICANCE:                                                                                  |                                                                                                                                                                       |
|------------------------------------------------------------------------------------------------|-----------------------------------------------------------------------------------------------------------------------------------------------------------------------|
| Why is this landmark significant?                                                              | <pre>(x ) associated with events, persons, or movements         Local (x ) State ( ) National ( ) (x ) a good example of a type or style of structure ( ) other</pre> |
| Explain: (Briefly state why the ab<br>The house is associated<br>Hendrix, both prominent medic | with Dr. Nathan Carter Denton and Dr. C. V.                                                                                                                           |
| Though vernacular in des influence of the Prairie and w Date of Construction or Period of m    | ign, the Denton-Hendrix House portrays the educate the its emphasis on the horizontal, low-pitch ajor importance. 1917                                                |
| Architect or Builder (Give name and<br>Charles Hughes, architec                                |                                                                                                                                                                       |
| Give a complete but concise history people and events associated with t                        | of the Landmark. Include information on important the landmark. (USE ADDITIONAL SHEETS IF NECESSARY)                                                                  |
| See attachment                                                                                 |                                                                                                                                                                       |
|                                                                                                |                                                                                                                                                                       |
|                                                                                                |                                                                                                                                                                       |
|                                                                                                | g full bibliographical data: ghter of the original owner and present owner,                                                                                           |
| DESCRIPTION: PHOTOGRAPHS OF T                                                                  | HE LANDMARK MUST BE SUBMITTED WITH THIS FORM.                                                                                                                         |
| Complete as directed below for each                                                            | category.                                                                                                                                                             |
| BUILDING:                                                                                      |                                                                                                                                                                       |
| Number of stories 2 F                                                                          | coundation concrete Basement yes                                                                                                                                      |
|                                                                                                | one floor or wing to another) stone, wood shingle, board and batton, stucco over al, logs)                                                                            |

## DESCRIPTION (Continued)

Roof Type: (Gable, Gambrel, Mansard, Flat, Hipped, Combination) Hipped

Roof Covering: (Wood shingle, Asphalt, Tile, Metal, Slate) Composition shingles

Roof Trim: (Cornices, bargeboard, brackets, etc.) Exposed rafters with attenuated ends.

Porches: Front (type and description) "L" shaped porch running full length of facade and one side supported by heavy brick piers; gable over the entrance to the porch has struts or diagonal brackets.

| Rear | Rear (type and description) |  |  |
|------|-----------------------------|--|--|
|      | r .                         |  |  |
| Side | (type and description)      |  |  |

Doors: Main entrance (location, description) Center of facade, paneled with upper portion consisting of glass panes; sidelights are beveled glass. Other entrances (location, description) Side porch with beveled glass; rear door is wood.

Windows: Types and number of each floor of facade Ground floor-four, sash, 1/1, upper sash has thin and patterned muntins; 2nd story-paired sash, 1/1 with Types and number per floor for sides and rear patterned muntins. 19 sash, 1/1, with patterned muntins on rear & side on 1st floor, 14 similar windows on 2nd floor; smooth stone lintel type window heads on rear ground floor. Interior: Describe mantels, stairways, wainscoting, plasterwork and any unusual features.

Porte cochere supported by heavy brick piers, exposed rafters with attenuated ends; summer house constructed of rock in 1956; one full bath added in 1976 on small back porch; carport added at rear of house, approx. 20 years ago.