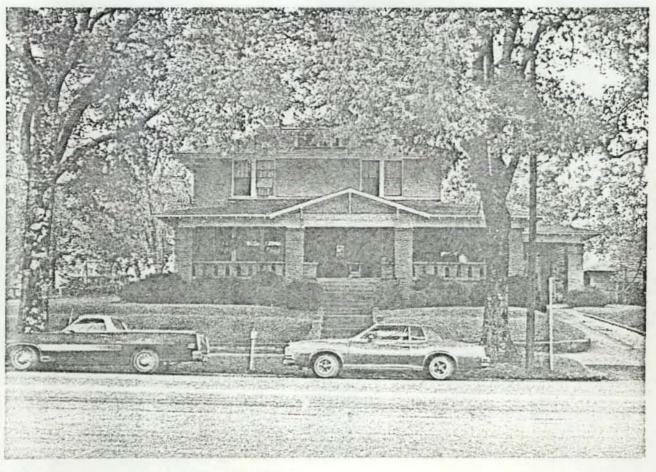

| SIGNIFICANCE:                                                                                  |                                                                                                                                                                       |
|------------------------------------------------------------------------------------------------|-----------------------------------------------------------------------------------------------------------------------------------------------------------------------|
| Why is this landmark significant?                                                              | <pre>(x ) associated with events, persons, or movements         Local (x ) State ( ) National ( ) (x ) a good example of a type or style of structure ( ) other</pre> |
| Explain: (Briefly state why the ab<br>The house is associated<br>Hendrix, both prominent medic | with Dr. Nathan Carter Denton and Dr. C. V.                                                                                                                           |
| Though vernacular in des influence of the Prairie and w Date of Construction or Period of m    | ign, the Denton-Hendrix House portrays the educate the its emphasis on the horizontal, low-pitch ajor importance. 1917                                                |
| Architect or Builder (Give name and<br>Charles Hughes, architec                                |                                                                                                                                                                       |
| Give a complete but concise history people and events associated with t                        | of the Landmark. Include information on important the landmark. (USE ADDITIONAL SHEETS IF NECESSARY)                                                                  |
| See attachment                                                                                 |                                                                                                                                                                       |
|                                                                                                |                                                                                                                                                                       |
|                                                                                                |                                                                                                                                                                       |
|                                                                                                | g full bibliographical data: ghter of the original owner and present owner,                                                                                           |
| DESCRIPTION: PHOTOGRAPHS OF T                                                                  | HE LANDMARK MUST BE SUBMITTED WITH THIS FORM.                                                                                                                         |
| Complete as directed below for each                                                            | category.                                                                                                                                                             |
| BUILDING:                                                                                      |                                                                                                                                                                       |
| Number of stories 2 F                                                                          | coundation concrete Basement yes                                                                                                                                      |
|                                                                                                | one floor or wing to another) stone, wood shingle, board and batton, stucco over al, logs)                                                                            |

## DESCRIPTION (Continued)

Roof Type: (Gable, Gambrel, Mansard, Flat, Hipped, Combination) Hipped

Roof Covering: (Wood shingle, Asphalt, Tile, Metal, Slate) Composition shingles

Roof Trim: (Cornices, bargeboard, brackets, etc.) Exposed rafters with attenuated ends.

Porches: Front (type and description) "L" shaped porch running full length of facade and one side supported by heavy brick piers; gable over the entrance to the porch has struts or diagonal brackets.

| Rear | Rear (type and description) |  |  |
|------|-----------------------------|--|--|
|      | r .                         |  |  |
| Side | (type and description)      |  |  |