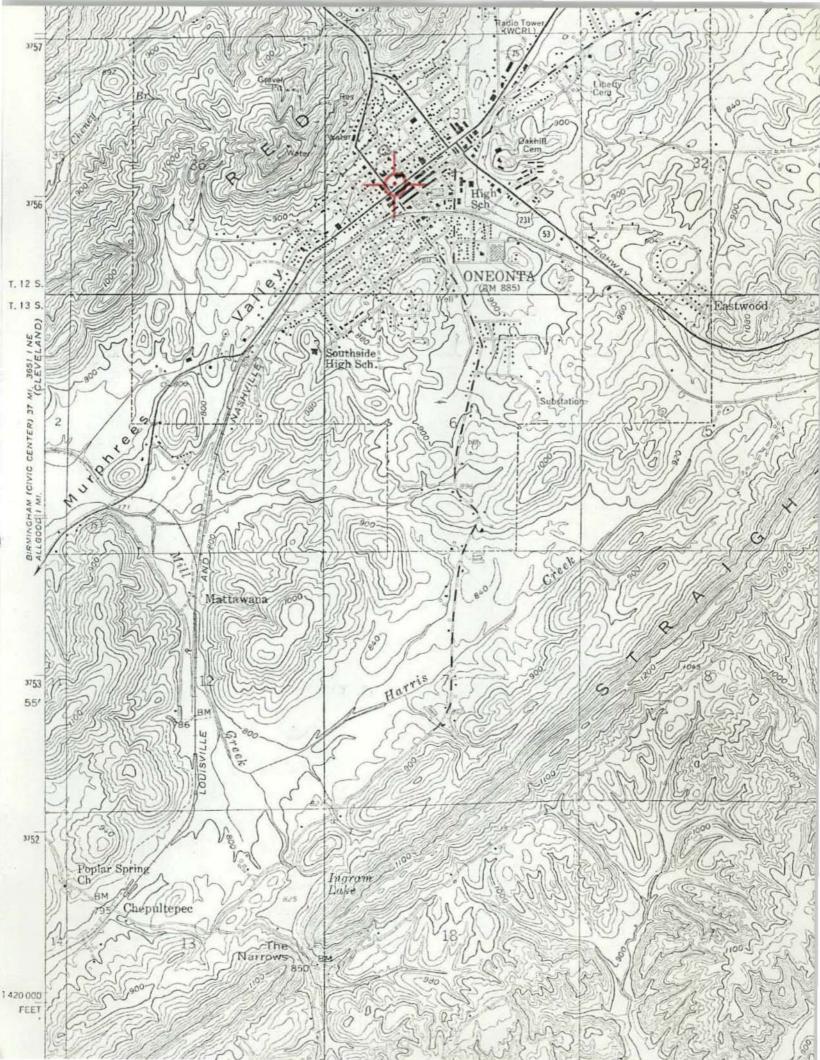

### ALABAMA REGISTER OF LANDMARKS AND HERITAGE Nomination Form

| COUNTY Blount ·                                                                                                                                               |
|---------------------------------------------------------------------------------------------------------------------------------------------------------------|
| NAME: Present Florence Denton Hendrix Historic Denton-Hendrix House                                                                                           |
| LOCATION: Street and Number 110 Second Avenue, East                                                                                                           |
| Town (Give directions if rural) Oneonta, AL 35121                                                                                                             |
| *A MAP WITH THE LANDMARK MARKED MUST BE SUBMITTED WITH THIS FORM*                                                                                             |
| CATEGORY: Building (x) Structure ( ) Object ( ) Site ( ) District ( )                                                                                         |
| USE: Present private dwelling Historic private dwelling                                                                                                       |
| OWNERSHIP: Public ( ) Private (x)                                                                                                                             |
| Owner's Name Mrs. Florence Denton Hendrix                                                                                                                     |
| Mailing Address 110 Second Avenue, East                                                                                                                       |
| Oneonta, AL 35121                                                                                                                                             |
| INTEGRITY: Original Site (x) Moved ( ) When?                                                                                                                  |
| From where? (Give details in significance.)                                                                                                                   |
| CONDITIONS: Excellent (x) Good () Fair () Ruins ()                                                                                                            |
| THREATS: No ( ) Yes ( x) By What? Zoned commercial                                                                                                            |
| RESTORATION WORK: Being considered ( ) Underway ( ) Completed ( ) Not planned ( $_{\times}$ )                                                                 |
| SURROUNDING ENVIRONMENT: Open land ( ) Woodland ( ) Scattered buildings ( ) High building density ( ) Commercial (x) Industrial (x) Residential (x) Rural ( ) |
| Acreage                                                                                                                                                       |

On an additional sheet make a sketch of the floor plan of the building, showing dimensions if possible. THIS IS NOT REQUIRED!

| DESCRIPTION | (Continued)                                                                                                                                        |                                                                                                                                                                          |   |  |  |
|-------------|----------------------------------------------------------------------------------------------------------------------------------------------------|--------------------------------------------------------------------------------------------------------------------------------------------------------------------------|---|--|--|
| STRUCTURE:  | On a separate sheet of paper give a of the structure. (See examples)                                                                               | complete as possible verbal description                                                                                                                                  |   |  |  |
| OBJECT:     | CT: On a separate sheet of paper give a complete as possible verbal description of the object. (See examples)                                      |                                                                                                                                                                          |   |  |  |
| SITE:       | On a separate sheet of paper give the present description of the site and how the site is believed to have looked during its period of importance. |                                                                                                                                                                          |   |  |  |
| DISTRICT:   | needed is a numbered list of the structure the sketch map. This listing should                                                                     | general description of the district. All<br>uctures in the district corresponding to<br>include a name for the structure, a dat<br>, a statement of why the structure is | 0 |  |  |
|             |                                                                                                                                                    |                                                                                                                                                                          |   |  |  |
| *A MAP W    | TITH THE LANDMARK MARKED AND PHOTOGRAPI                                                                                                            | HS MUST BE SUBMITTED WITH THIS FORM*                                                                                                                                     |   |  |  |
|             | U.S. Geological Survey Map is prefer<br>ne a county highway map may be used.                                                                       | red, but if you are unable to obtain                                                                                                                                     |   |  |  |
| Photogr     | aphs: Black and white, glossy finish,                                                                                                              | , 5 x 7, or 8 x 10, is preferred.                                                                                                                                        |   |  |  |
| FORM PREPAR | ED BY                                                                                                                                              |                                                                                                                                                                          |   |  |  |
| Name Mrs    | . Florence Denton Hendrix                                                                                                                          | Date October, 18, 1978                                                                                                                                                   |   |  |  |
| Address _   | 110 Second Avenue, East                                                                                                                            | Telephone 274-2622                                                                                                                                                       | _ |  |  |
| Town On     | eonta, AL 35121                                                                                                                                    |                                                                                                                                                                          |   |  |  |
| Organizat   | ion Blount County Historical So                                                                                                                    | ciety                                                                                                                                                                    |   |  |  |
|             |                                                                                                                                                    |                                                                                                                                                                          |   |  |  |
| For Alabama | Historical Commission use only                                                                                                                     |                                                                                                                                                                          |   |  |  |
| STAFF COM   | MENTS:                                                                                                                                             |                                                                                                                                                                          |   |  |  |
| MAP REFER   | ENCE: MAP Oneonta Quadrangle                                                                                                                       |                                                                                                                                                                          |   |  |  |
| U. T.       | M. Reference $\frac{1}{Zone}$ $\frac{5}{Easting}$ $\frac{4838}{Easting}$                                                                           | 2 3 7 5 6 1 0 0                                                                                                                                                          |   |  |  |