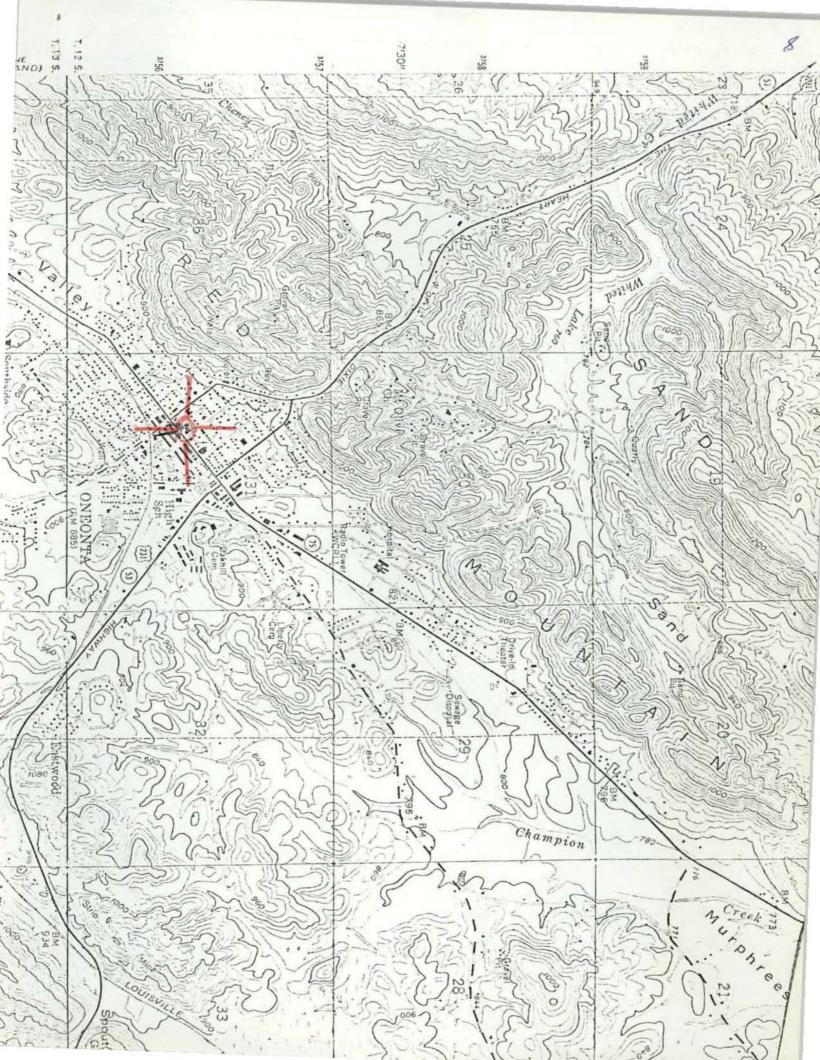

### ALABAMA REGISTER OF LANDMARKS AND HERITAGE Nomination Form

| COUNTY Blount ·                                                                                                                                               |
|---------------------------------------------------------------------------------------------------------------------------------------------------------------|
| NAME: Present Florence Denton Hendrix Historic Denton-Hendrix House                                                                                           |
| LOCATION: Street and Number 110 Second Avenue, East                                                                                                           |
| Town (Give directions if rural) Oneonta, AL 35121                                                                                                             |
| *A MAP WITH THE LANDMARK MARKED MUST BE SUBMITTED WITH THIS FORM*                                                                                             |
| CATEGORY: Building (x) Structure ( ) Object ( ) Site ( ) District ( )                                                                                         |
| USE: Present private dwelling Historic private dwelling                                                                                                       |
| OWNERSHIP: Public ( ) Private (x)                                                                                                                             |
| Owner's Name Mrs. Florence Denton Hendrix                                                                                                                     |
| Mailing Address 110 Second Avenue, East                                                                                                                       |
| Oneonta, AL 35121                                                                                                                                             |
| INTEGRITY: Original Site (x) Moved ( ) When?                                                                                                                  |
| From where? (Give details in significance.)                                                                                                                   |
| CONDITIONS: Excellent (x) Good () Fair () Ruins ()                                                                                                            |
| THREATS: No ( ) Yes ( x) By What? Zoned commercial                                                                                                            |
| RESTORATION WORK: Being considered ( ) Underway ( ) Completed ( ) Not planned ( $_{\times}$ )                                                                 |
| SURROUNDING ENVIRONMENT: Open land ( ) Woodland ( ) Scattered buildings ( ) High building density ( ) Commercial (x) Industrial (x) Residential (x) Rural ( ) |
| Acreage                                                                                                                                                       |

On an additional sheet make a sketch of the floor plan of the building, showing dimensions if possible. THIS IS NOT REQUIRED!

| DESCRIPTION | (Continued)                                                                                                                                        |                                                                                                                                                                          |   |  |  |
|-------------|----------------------------------------------------------------------------------------------------------------------------------------------------|--------------------------------------------------------------------------------------------------------------------------------------------------------------------------|---|--|--|
| STRUCTURE:  | On a separate sheet of paper give a of the structure. (See examples)                                                                               | complete as possible verbal description                                                                                                                                  |   |  |  |
| OBJECT:     | CT: On a separate sheet of paper give a complete as possible verbal description of the object. (See examples)                                      |                                                                                                                                                                          |   |  |  |
| SITE:       | On a separate sheet of paper give the present description of the site and how the site is believed to have looked during its period of importance. |                                                                                                                                                                          |   |  |  |
| DISTRICT:   | needed is a numbered list of the structure the sketch map. This listing should                                                                     | general description of the district. All<br>uctures in the district corresponding to<br>include a name for the structure, a dat<br>, a statement of why the structure is | 0 |  |  |
|             |                                                                                                                                                    |                                                                                                                                                                          |   |  |  |
| *A MAP W    | TITH THE LANDMARK MARKED AND PHOTOGRAPI                                                                                                            | HS MUST BE SUBMITTED WITH THIS FORM*                                                                                                                                     |   |  |  |
|             | U.S. Geological Survey Map is prefer<br>ne a county highway map may be used.                                                                       | red, but if you are unable to obtain                                                                                                                                     |   |  |  |
| Photogr     | aphs: Black and white, glossy finish,                                                                                                              | , 5 x 7, or 8 x 10, is preferred.                                                                                                                                        |   |  |  |
| FORM PREPAR | ED BY                                                                                                                                              |                                                                                                                                                                          |   |  |  |
| Name Mrs    | . Florence Denton Hendrix                                                                                                                          | Date October, 18, 1978                                                                                                                                                   |   |  |  |
| Address _   | 110 Second Avenue, East                                                                                                                            | Telephone 274-2622                                                                                                                                                       | _ |  |  |
| Town On     | eonta, AL 35121                                                                                                                                    |                                                                                                                                                                          |   |  |  |
| Organizat   | ion Blount County Historical So                                                                                                                    | ciety                                                                                                                                                                    |   |  |  |
|             |                                                                                                                                                    |                                                                                                                                                                          |   |  |  |
| For Alabama | Historical Commission use only                                                                                                                     |                                                                                                                                                                          |   |  |  |
| STAFF COM   | MENTS:                                                                                                                                             |                                                                                                                                                                          |   |  |  |
| MAP REFER   | ENCE: MAP Oneonta Quadrangle                                                                                                                       |                                                                                                                                                                          |   |  |  |
| U. T.       | M. Reference $\frac{1}{Zone}$ $\frac{5}{Easting}$ $\frac{4838}{Easting}$                                                                           | 2 3 7 5 6 1 0 0                                                                                                                                                          |   |  |  |