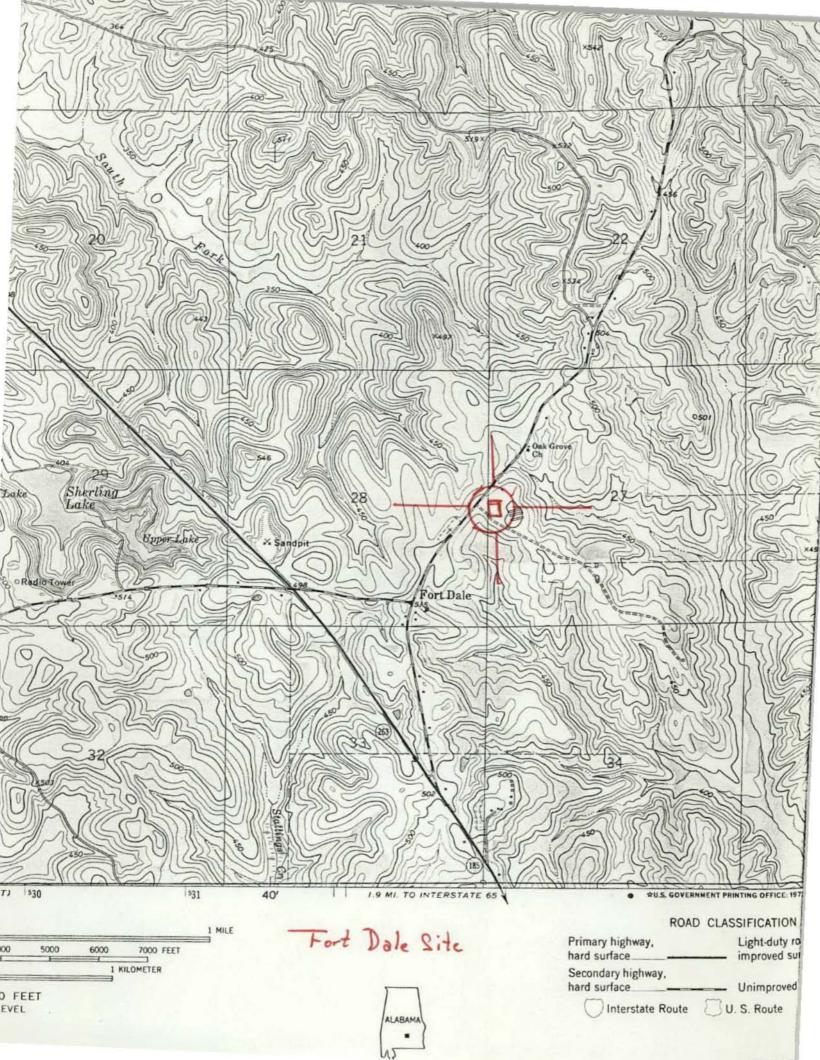

|



FORT DALE SITE, BUTLER CO.

Drawn By Tom BraxTON

JAN 8, 1980



THIS HANDSOME MARKER has been erected by Woodmen of the World to mark the site of Fort Dale on Highway 185 north.

The Greenville Aduncate Thursday, November 29, 1979



INSCRIPTION ON THE FORT DALE MARKER that was dedicated last Sunday in ceremonies at the Oak Grove Methodist Church.