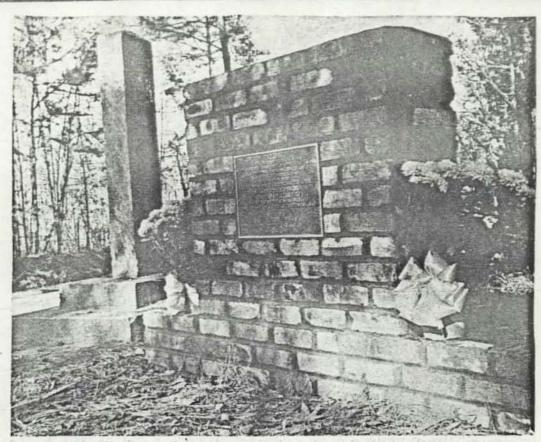

The exact location of the fort is unsure, but two partially filled wells and two historical markers, are visible from Hwy. 185. The oldest marker, which was placed near the road by the Father Ryan Chapter of the United Daughters of the Confederacy, April 2, 1925, with the words "Fort Dale - 1818" inscribed in the marble, is a tall monument standing 6'-0"x1'-0" wide and 6½" thick on a base of marble 4'-10"x2'-0"& 1'-0"high. The other marker was erected by the Woodmen of the World and presented to the Landmarks Foundation of Butler County and all citizens on November 25, 1979 in ceremonies held at the Oak Grove Church. The marker is of old brick standing about 4'-0"x3'-6" wide and about 2' depth. The bronze plaque with the inscribtion written with raised letters is inbeded in the brick. The inscribtion was written by the Landmark President Tom Braxton, who expressed the foundation appreciation toward the Woodmen of the World for their concern in the heritage of Butler County by presenting the Woodmen a certificate of achievement for marking a very important and historical site.