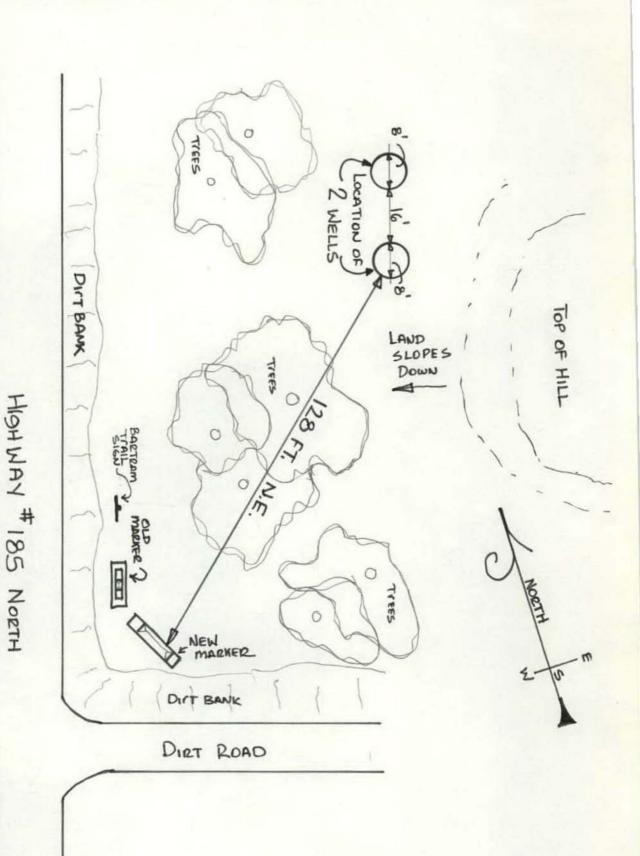

The exact location of the fort is unsure, but two partially filled wells and two historical markers, are visible from Hwy. 185. The oldest marker, which was placed near the road by the Father Ryan Chapter of the United Daughters of the Confederacy, April 2, 1925, with the words "Fort Dale - 1818" inscribed in the marble, is a tall monument standing 6'-0"x1'-0" wide and 6½" thick on a base of marble 4'-10"x2'-0"& 1'-0"high. The other marker was erected by the Woodmen of the World and presented to the Landmarks Foundation of Butler County and all citizens on November 25, 1979 in ceremonies held at the Oak Grove Church. The marker is of old brick standing about 4'-0"x3'-6" wide and about 2' depth. The bronze plaque with the inscribtion written with raised letters is inbeded in the brick. The inscribtion was written by the Landmark President Tom Braxton, who expressed the foundation appreciation toward the Woodmen of the World for their concern in the heritage of Butler County by presenting the Woodmen a certificate of achievement for marking a very important and historical site.

See drawing of site and newspaper clippings.