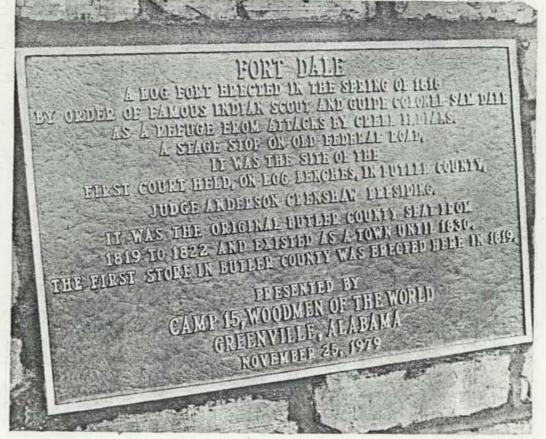

The exact location of the fort is unsure, but two partially filled wells and two historical markers, are visible from Hwy. 185. The oldest marker, which was placed near the road by the Father Ryan Chapter of the United Daughters of the Confederacy, April 2, 1925, with the words "Fort Dale - 1818" inscribed in the marble, is a tall monument standing 6'-0"x1'-0" wide and 6½" thick on a base of marble 4'-10"x2'-0"& 1'-0"high. The other marker was erected by the Woodmen of the World and presented to the Landmarks Foundation of Butler County and all citizens on November 25, 1979 in ceremonies held at the Oak Grove Church. The marker is of old brick standing about 4'-0"x3'-6" wide and about 2' depth. The bronze plaque with the inscribtion written with raised letters is inbeded in the brick. The inscribtion was written by the Landmark President Tom Braxton, who expressed the foundation appreciation toward the Woodmen of the World for their concern in the heritage of Butler County by presenting the Woodmen a certificate of achievement for marking a very important and historical site.