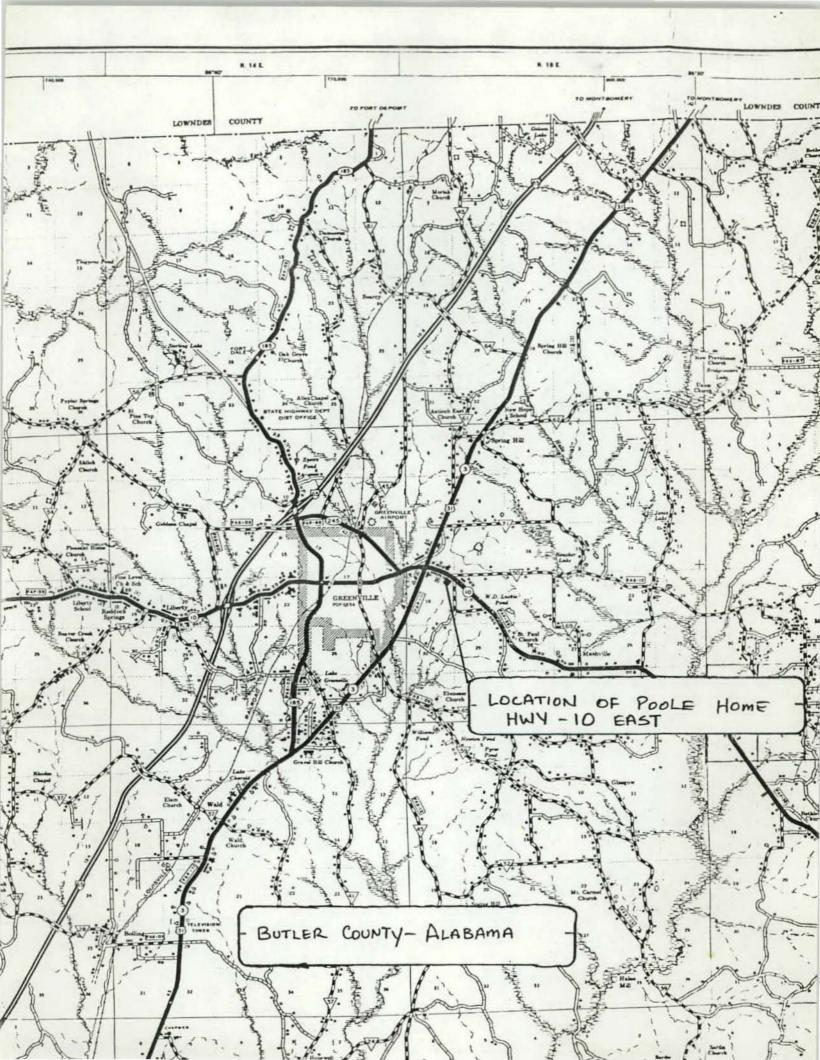

Form 10-300 (Rev. 6-72) UNITED STATES DEPARTMENT OF THE INTERIOR NATIONAL PARK SERVICE

## NATIONAL REGISTER OF HISTORIC PLACES INVENTORY - NOMINATION FORM

| STATE |                  |
|-------|------------------|
|       | Alabama          |
| COUN  | TY:              |
|       | Butler           |
|       | FOR NPS USE ONLY |
| ENTRY | DATE             |