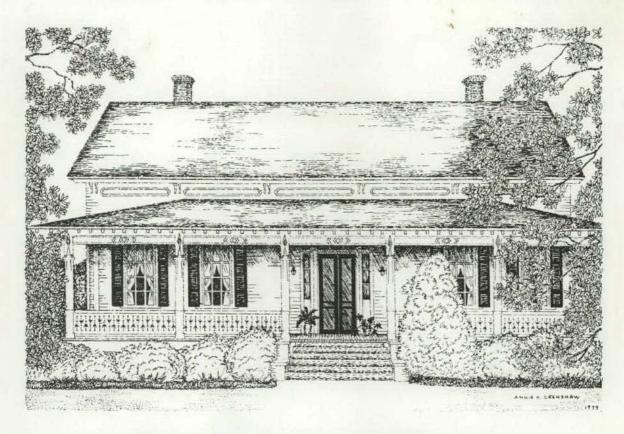

Form 10-300 (Rev. 6-72) UNITED STATES DEPARTMENT OF THE INTERIOR NATIONAL PARK SERVICE

## NATIONAL REGISTER OF HISTORIC PLACES INVENTORY - NOMINATION FORM

| STATE |                  |
|-------|------------------|
|       | Alabama          |
| COUN  | TY:              |
|       | Butler           |
|       | FOR NPS USE ONLY |
| ENTRY | DATE             |