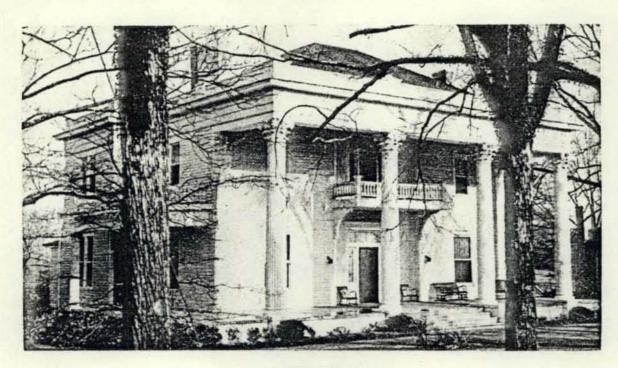

STATEMENT OF SIGNIFICANCE

The Fuller-Crowder House is locally significant through its associations with Probate Judge Charles Fuller, for whom the house was built, and with United States Senator Thomas "Cotton Tom" Heflin, who lived in the house while his own LaFayette residence was under construction. Heflin also occupied the house for a number of years after the death of his wife. The house is also significant as a locally outstanding example of Classic Revival-style architecture.

The Fuller-Crowder House was built by local architect E. A.Zobel in 1909-1910. Zobel was responsible for the construction of several homes and industrial buildings in LaFayette, Roanoke and Wadley, Alabama.

The house remains relatively unaltered, and has been restored by the current owner.

CONDITION

EXCELLENT

XGOOD. \_FAIR

\_\_DETERIORATED

\_RUINS \_UNEXPOSED CHECK ONE

\_UNALTERED XALTERED

CHECK ONE