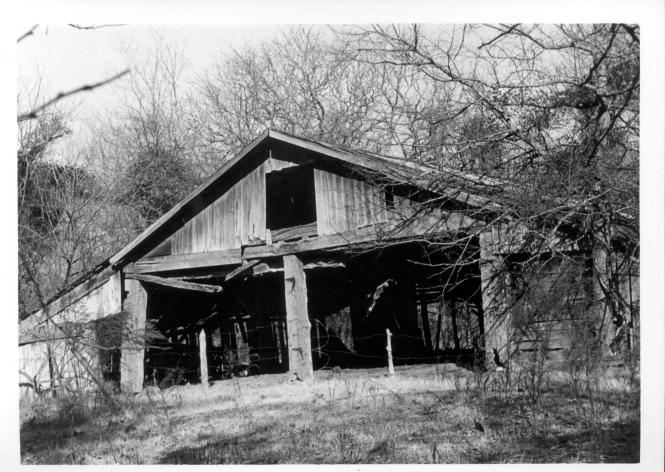

Other: Use this space to describe any additions, alterations, outbuildings or other features of the structure and its surroundings.

Clustered around the house are the office, kitchen, log cook's house, plantation bell, smokehouse, carriage house, two log slave houses, family cemetery and the cotton gin. The cotton gin was manufactured by the Frick Company of Waynesboro, Pennsylvania, and the machinery rests on what was once the base of a column for one of the buildings at nearby La Grange College.