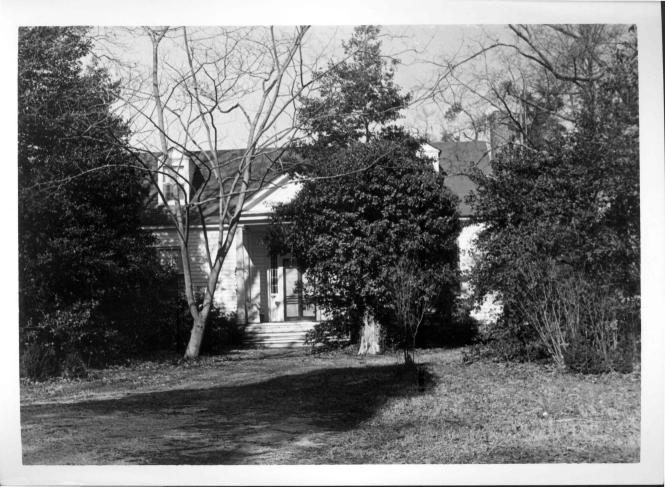

Preuit Daks was built in 1847 by Dr. John S. Napier who married into the Aldridge Myatt family. Later in the 1850's, the property was sold to Colonel Richard Preuit. The house escaped the fate of more than one hundred other homes and barns whose flames lit Leighton skies, the same fateful night in 1863, when La Grange College was burned during the Civil War. Richard Preuit originally bought the property for his daughter Sallie, but when her husband died, he bought it back. The property has remained in the Preuit family and is now owned by two of the Colonel's granddaughters, Mrs. Pippin Shull and Mrs. Hardy Evans.

## DESCRIPTION (Continued)

Roof Type: (Gable, Gambrel, Mansard, Flat, Hipped, Combination) Gable

Roof Covering: (Wood shingle, Asphalt, Tile, Metal, Slate) Driginally wooden shingles,

now composition.

Roof Trim: (Cornices, bargeboard, brackets, etc.) Boxed cornice

Porches: Front (type and description) One-story, gabled portico with two square posts and two pilasters.

Rear (type and description)

Side (type and description)

Doors: Main entrance (location, description) Center of facade, paneled, double leaf with sidelights and transom, fluted molding with corner blocks.