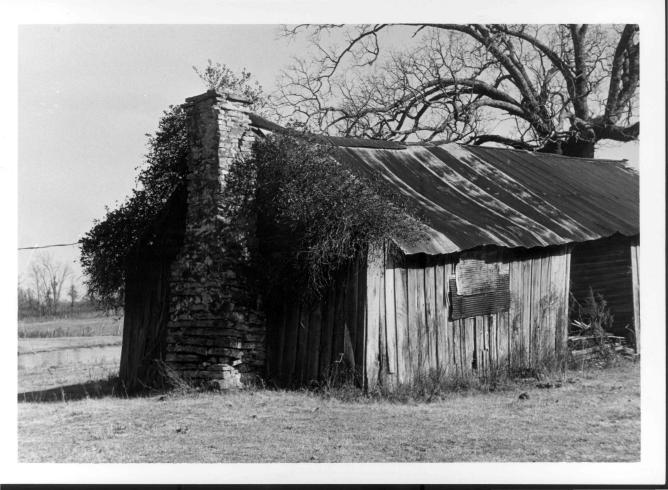

Other: Use this space to describe any additions, alterations, outbuildings or other features of the structure and its surroundings.

Clustered around the house are the office, kitchen, log cook's house, plantation bell, smokehouse, carriage house, two log slave houses, family cemetery and the cotton gin. The cotton gin was manufactured by the Frick Company of Waynesboro, Pennsylvania, and the machinery rests on what was once the base of a column for one of the buildings at nearby La Grange College.