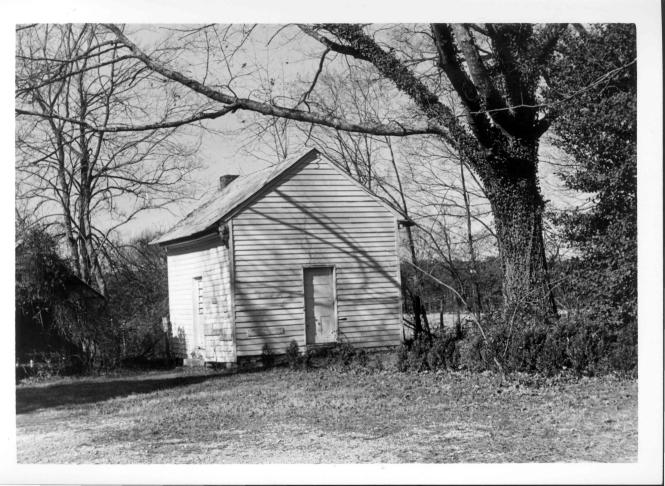

Other: Use this space to describe any additions, alterations, outbuildings or other features of the structure and its surroundings.

Clustered around the house are the office, kitchen, log cook's house, plantation bell, smokehouse, carriage house, two log slave houses, family cemetery and the cotton gin. The cotton gin was manufactured by the Frick Company of Waynesboro, Pennsylvania, and the machinery rests on what was once the base of a column for one of the buildings at nearby La Grange College.