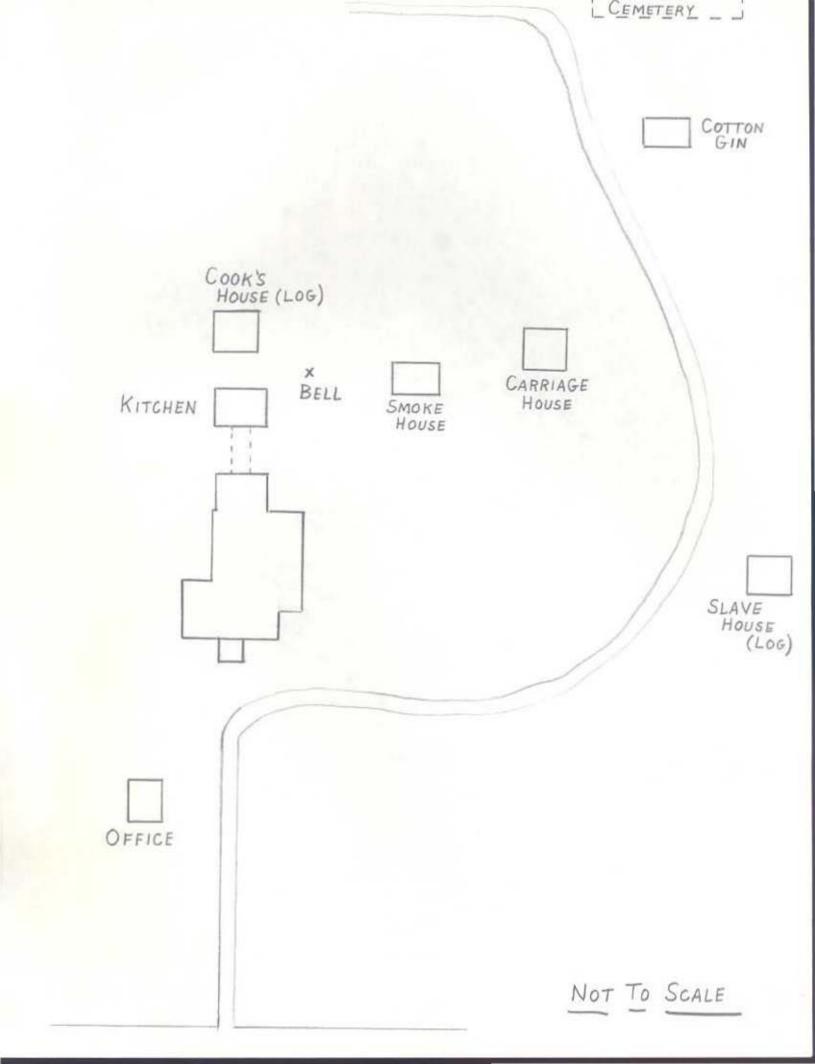

Other: Use this space to describe any additions, alterations, outbuildings or other features of the structure and its surroundings.

Clustered around the house are the office, kitchen, log cook's house, plantation bell, smokehouse, carriage house, two log slave houses, family cemetery and the cotton gin. The cotton gin was manufactured by the Frick Company of Waynesboro, Pennsylvania, and the machinery rests on what was once the base of a column for one of the buildings at nearby La Grange College.