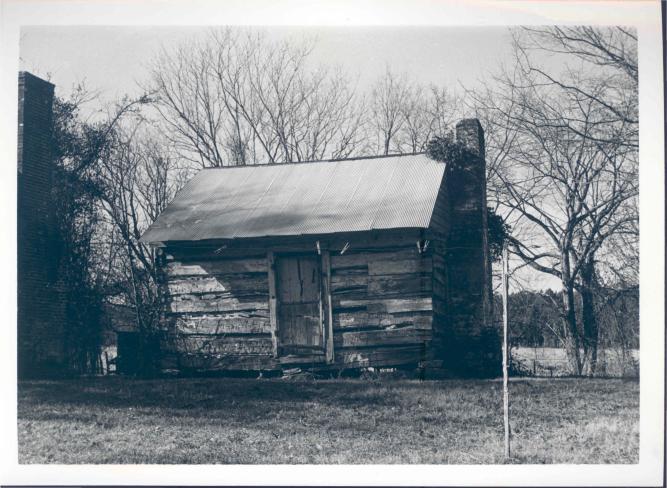

Other: Use this space to describe any additions, alterations, outbuildings or other features of the structure and its surroundings.

Clustered around the house are the office, kitchen, log cook's house, plantation bell, smokehouse, carriage house, two log slave houses, family cemetery and the cotton gin. The cotton gin was manufactured by the Frick Company of Waynesboro, Pennsylvania, and the machinery rests on what was once the base of a column for one of the buildings at nearby La Grange College.