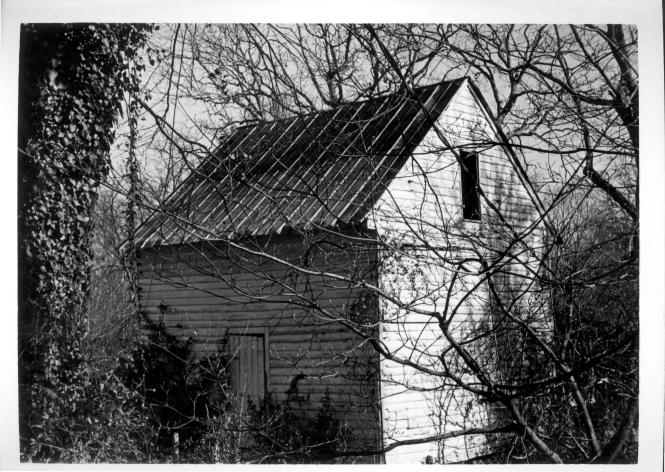

Other: Use this space to describe any additions, alterations, outbuildings or other features of the structure and its surroundings.

Clustered around the house are the office, kitchen, log cook's house, plantation bell, smokehouse, carriage house, two log slave houses, family cemetery and the cotton gin. The cotton gin was manufactured by the Frick Company of Waynesboro, Pennsylvania, and the machinery rests on what was once the base of a column for one of the buildings at nearby La Grange College.