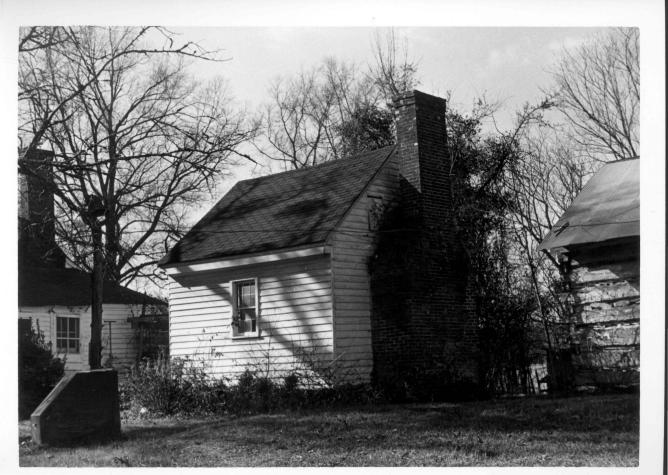

Other: Use this space to describe any additions, alterations, outbuildings or other features of the structure and its surroundings.

Clustered around the house are the office, kitchen, log cook's house, plantation bell, smokehouse, carriage house, two log slave houses, family cemetery and the cotton gin. The cotton gin was manufactured by the Frick Company of Waynesboro, Pennsylvania, and the machinery rests on what was once the base of a column for one of the buildings at nearby La Grange College.